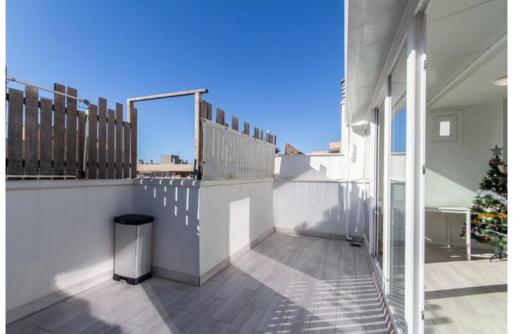

# VERY BRIGHT PENTHOUSE IN A PRIME

This penthouse is located in a prime location in El Molinar, la Gruta. The approx. 40 sqm flat is south-facing and has plenty of light during the day and has recently been completely refurbished. The livingdining area with kitchen has direct access to the terrace of approx. 25 sqm on the same level. It has two bedrooms, one of which is large and both have a built-in wardrobe. The spacious bathroom is equipped with a jacuzzi bath. The flat is located on the third floor without a lift, in the basement there is a private storage room where you can keep bicycles. There is the unique opportunity to extend the approx. 60 sqm roof terrace for private use, from which you have a marvellous sea view. A parking space and an additional storage room ca...

#### **FACTS**

Year: 2000 2020 Renovated: Constructed area: 64 m2 Terrace size: 25 m2 Plot: