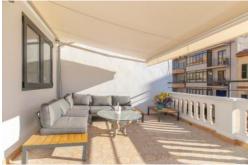

# RENOVATED PENTHOUSE WITH LARGE TERRACE IN THE HEART OF SANTA CATALINA

This modern penthouse has been renovated in a Scandinavian style, still with charm of the building with high ceilings, visible beams and many windows. On entering you find a large and elegant living/dining room with an open kitchen. Furthermore, there are two large bedrooms with fitted wardrobes, spacious hallway, a small storage room and a bathroom. The apartment has consistently nice and light wooden floors, new windows with black stylish frames, well-kept wooden beams in the ceiling and glass doors. The most unique is the amazing about 30 sqm large terrace with direct exit from the living room. Here you can enjoy warm summer evenings in the heart of Palma's popular Santa Catalina area. Modern innercity living at its best!