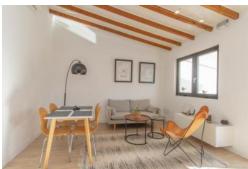

# RENOVATED PENTHOUSE WITH LARGE TERRACE IN THE HEART OF SANTA CATALINA

This modern penthouse has been renovated in a Scandinavian style, still with charm of the building with high ceilings, visible beams and many windows. On entering you find a large and elegant living/dining room with an open kitchen. Furthermore, there are two large bedrooms with fitted wardrobes, spacious hallway, a small storage room and a bathroom. The apartment has consistently nice and light wooden floors, new windows with black stylish frames, well-kept wooden beams in the ceiling and glass doors. The most unique is the amazing about 30 sqm large terrace with direct exit from the living room. Here you can enjoy warm summer evenings in the heart of Palma's popular Santa Catalina area. Modern innercity living at its best!