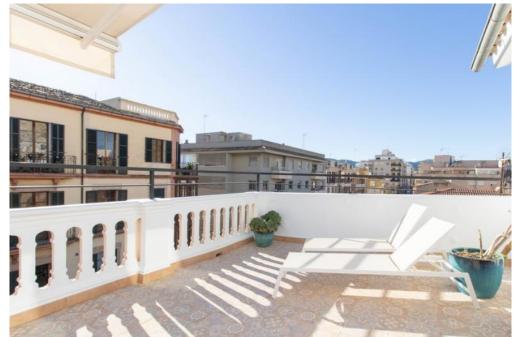

# RENOVATED PENTHOUSE WITH LARGE TERRACE IN THE HEART OF SANTA CATALINA

This modern penthouse has been renovated in a Scandinavian style, still with charm of the building with high ceilings, visible beams and many windows. On entering you find a large and elegant living/dining room with an open kitchen. Furthermore, there are two large bedrooms with fitted wardrobes, spacious hallway, a small storage room and a bathroom. The apartment has consistently nice and light wooden floors, new windows with black stylish frames, well-kept wooden beams in the ceiling and glass doors. The most unique is the amazing about 30 sqm large terrace with direct exit from the living room. Here you can enjoy warm summer evenings in the heart of Palma's popular Santa Catalina area. Modern innercity living at its best!